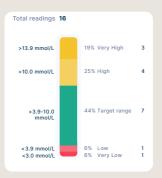

## **Glucose concentration ranges:** To view the percentage of readings in each glucose concentration range