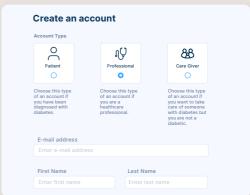

Simple onboarding and patients invitation

### Register in 3 simple steps

- 1. Visit alucocontro.online and click register
- 2. Fill out information
- 3. Wait for the approval from the clinic administrator<sup>†</sup>