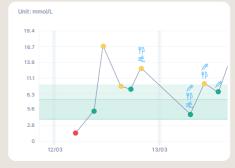

## A new way to view blood glucose results

Provides understanding of glucose values thanks to:

## **Glucose concentration ranges:** To view the percentage of readings in each glucose concentration range

## **Glucose concentration distribution:** View variability of glucose readings