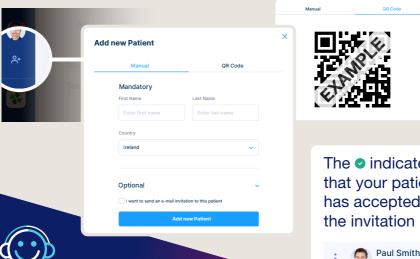

### Click "Add new patient"

The indicates that your patient has accepted

**Ascensia Customer Service Helpline:** Tel: 1890 920111 diabetessupport@ascensia.com www.diabetes.ascensia.ie

† It may take up to 24 hours