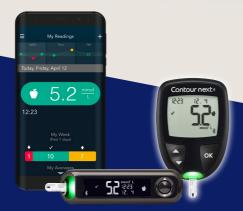

# Connect with your patients' data remotely\*

To assist with diabetes management, invite your patients to share their blood glucose results.

www.glucocontro.online

## Easy access to patient information

Available on one screen with a single click

Panel with general statistics and complete list of registered

patients

Fast and easy access to CONTOUR®DIABETES app data stored in CONTOUR®CLOUD.