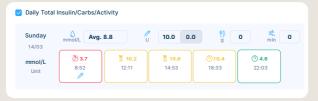

### Measurements table: Simple display of all collected data for each day

|             | Total count | Average     | Very High | Very Low | High | Target | Low | Std. dev.  |
|-------------|-------------|-------------|-----------|----------|------|--------|-----|------------|
| 🍖 Fasting   | 16          | 9.5 mmol/L  | 8%        | 3%       | 50%  | 38%    | 13% | 4.3 mmol/L |
| O Pre-meal  | 3           | 3.8 mmol/L  | 0%        | 33%      | 0%   | 33%    | 67% | 1.6 mmol/L |
| T Post-meal | 3           | 8.7 mmol/L  | 0%        | 0%       | 67%  | 33%    | 0%  | 2.4 mmol/L |
| No flag     | 5           | 13.6 mmol/L | 60%       | 0%       | 80%  | 20%    | 0%  | 3.4 mmol/L |
| ** All      | 5           | 9.3 mmol/L  | 0%        | 0%       | 40%  | 60%    | 0%  | 2.9 mmol/L |