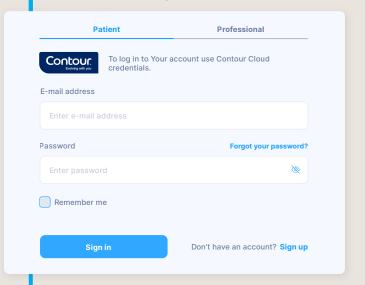

## Simple onboarding to enable remote blood glucose assessment with your healthcare professional

Wait for the invitation from your healthcare professional Invitation via QR code Invitation via email or

Scan the QR code generated

Log in with your CONTOUR®DIABETES app username and password

Fill out your information

Now your blood glucose data is accessible for your healthcare professional via GlucoContro.online