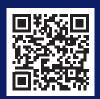

## Simple onboarding to enable remote blood glucose assessment with your healthcare professional

Wait for the invitation from your healthcare professional Invitation via QR code Invitation via email or

Scan the QR code generated

Log in with your CONTOUR®DIABETES app username and password

Fill out your information

Now your blood glucose data is accessible for your healthcare professional via GlucoContro.online