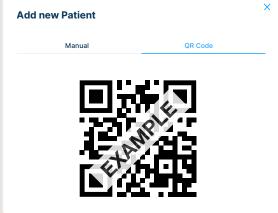

## Simple onboarding to enable remote blood glucose assessment with your healthcare professional

Wait for the invitation from your healthcare professional Invitation via QR code Invitation via email or

Scan the QR code generated

Log in with your CONTOUR®DIABETES app username and password

Fill out your information

Now your blood glucose data is accessible for your healthcare professional via GlucoContro.online