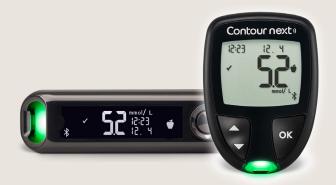

For a list of compatible devices, please visit compatibility.contourone.com

Pair your compatible CONTOUR® meter

For more information visit: diabetes.ascensia.ie