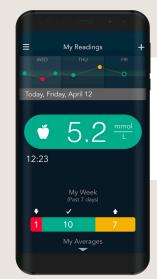

Scan the QR code generated

Log in with your CONTOUR®DIABETES app username and password

Fill out your information

Now your blood glucose data is accessible for your healthcare professional via GlucoContro.online