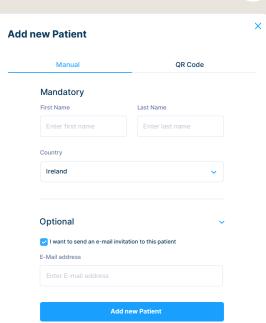

Scan the QR code generated

Log in with your CONTOUR®DIABETES app username and password

Fill out your information

Now your blood glucose data is accessible for your healthcare professional via GlucoContro.online